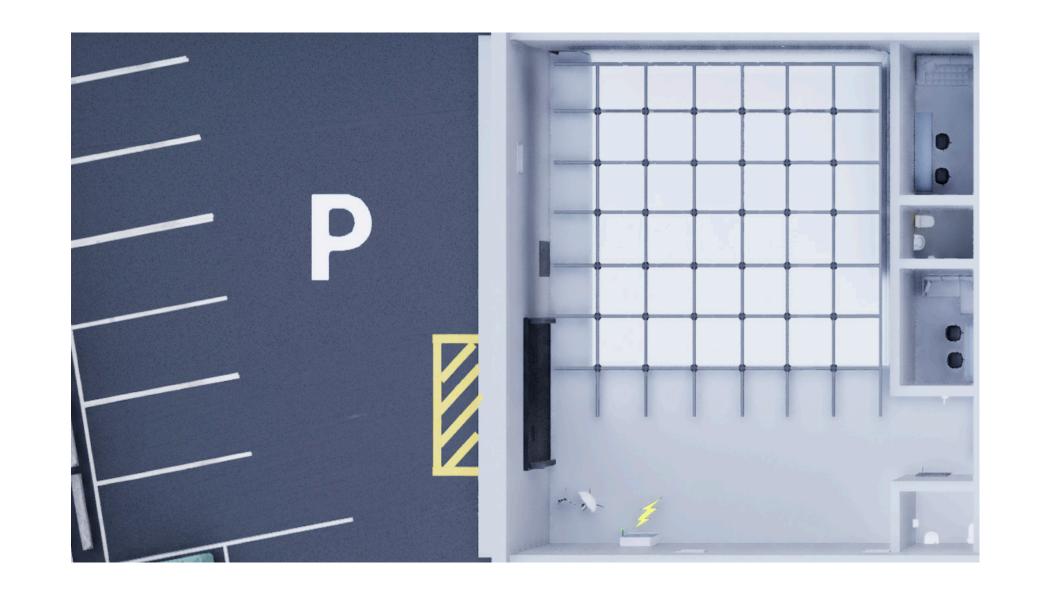

## MOON STAGE - CYCLORAMA STAGE

Moon Stage is a 2,200 ft² traditional soundtreated studio with one of Toronto's s largest cycloramas at 70 ft wide with 20ft clear height. Complemented by a 5ft x 5ft lighting grid, dedicated HMU/wardrobe, a large drive-in door and dedicated 400amp 3-phase power. The studio backs onto a private parking lot ready for production.

## **DIMENSIONS**

| Size           | 2,200 ft <sup>2</sup>       | 204 m²                     |
|----------------|-----------------------------|----------------------------|
| Ceiling Height | 20 ft                       | 6 m                        |
| Cyclorama      | W 70 ft x H 20 ft           | W 21 m x H 6 m             |
| Lighting Grid  | 5 ft x 5 ft grid            | 1.5 m x 1.5 m grid         |
| Power          | 400 amp 3-phase (1,200 amp) | E-series ball nose cam-lok |
| Drive-in Door  | 16 ft x 14 ft               | 4.8 m x 4.2 m              |