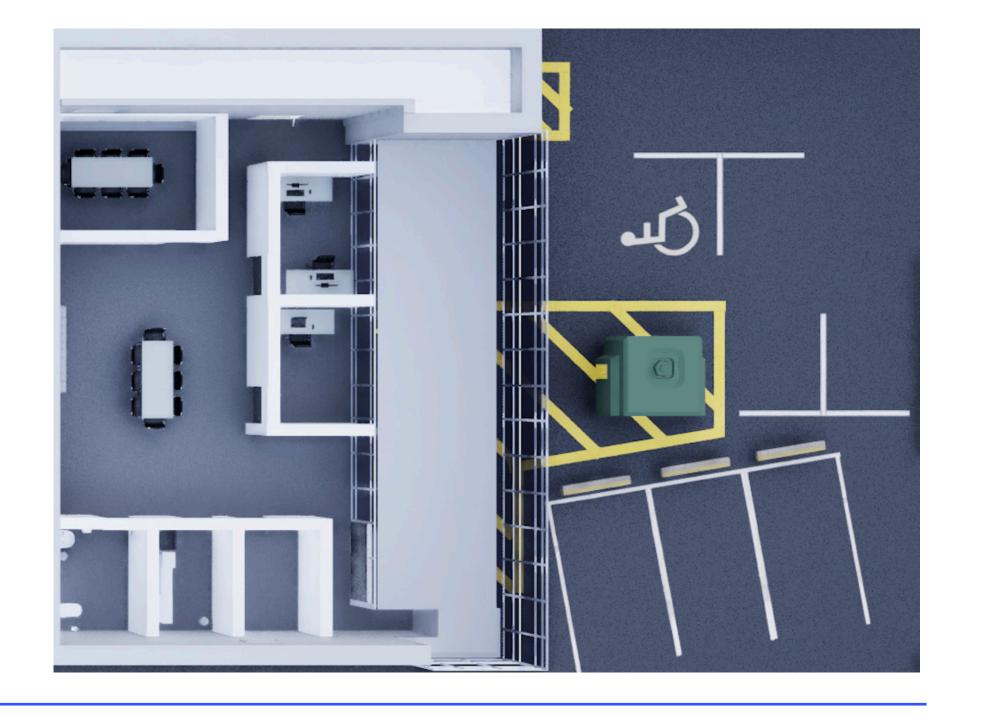

## PRODUCTION OFFICES

Complementing our multifaceted studio solution are 1,200ft<sup>2</sup> of production offices for short- and long-term rentals. With dedicated fiber internet and ample parking, the accessible location and thoughtful arrangement of the space will make it suitable for a variety of productions.

## **DIMENSIONS**

| Kitchenette      | 6 ft x 4 ft   | 1.8 m x 1.2 m |
|------------------|---------------|---------------|
| Private Office 1 | 10 ft x 5 ft  | 3 m x 1.5 m   |
| Private Office 2 | 10 ft x 5 ft  | 3 m x 1.5 m   |
| Boardroom        | 14 ft x 7 ft  | 4.2 m x 2.1 m |
| HMU/Wardrobe     | 6 ft x 4 ft   | 1.8 m x 1.2 m |
| Shared Workspace | 30 ft x 20 ft | 9 m x 6 m     |